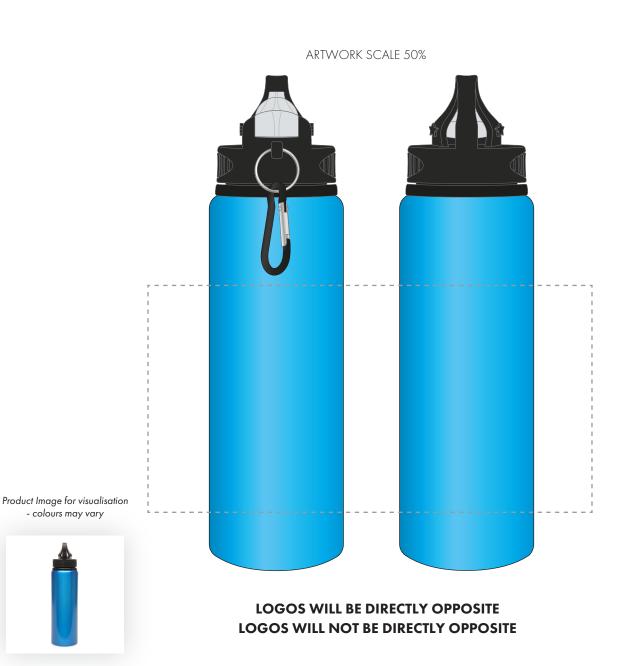

**CHERUB** Product and Artwork Proof

Your Ref: Quantity: Product Code: MG0034 **Product Colour: CYAN** Our Ref: Version: 1

**PRINTING CONCERNS:** 

We stock this item in the following colours

## **PANTONE REFERENCE(S)**

PLEASE BE AWARE, THE LOGO MAY NOT LINE UP WITH THE SIPPER. THIS IS DUE TO US NOT BEING ABLE TO PRINT THE PRODUCT WITH THE LID ON.

## PLEASE NOTE:

- colours may vary

- All colours including print and product are for visual purposes only and should not be regarded as the actual colour of the product and print.
- Some products may vary from batch to batch and may differ from previous orders.
- The colour and texture of a product can also have an effect on the final print colour.
- By approving this order we accept that you understand these terms.

- The dashed line is to demonstrate print area and will not appear on your printed item
  - 1. Your order will not go in to print and production time cannot be confirmed, unless artwork has been approved via the online system.
  - 2. Once printed, artwork cannot be amended, mistakes must be rectified at visual stage.
  - 3. Claims for faulty goods will be honoured, only if the goods are returned to us. We will not issue credits/refunds for items that have been distributed. Please ensure that goods are satisfactory before distribution
  - 4. We are not responsible for delays during transit.